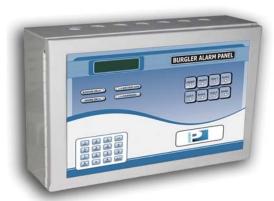

2600 Series panel is Burglar Alarm panel with 8 Zones that are split into 2 Night and 6 emergency zones. Last two zones can be converted into Fire zones by using APOLLO make sensors. The panel also adopt the State of Art Menu driven ystem programming feature that enable installer / user to program the system without remembering the codes. Panel can be ON / OFF by special security key. Panel also have LCD Display & LED indications for complete system.

2 Night / Away Zones

6 Day / Panic Zones

Last 2 Day Zones can be converted into Fire Zones

Support 20 sensors in each zone.

15 Digit Keypad for system programming

Menu driven simplest system programming

Programmable Hooter time

Programmable Entry / Exit time

Multiple voltages output for secondary devices (12V & 24V)

Aux output (NO & NC)

Strong Metal body in Siemens grey color

Certified by ERTL (N)